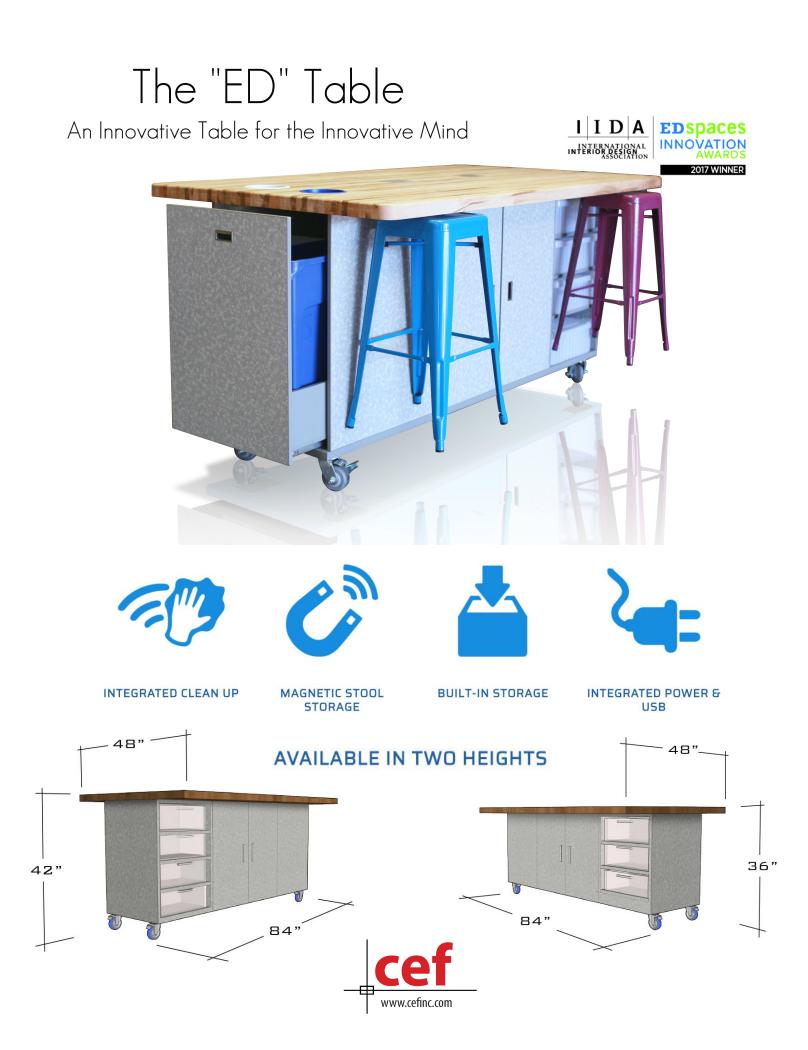

## The Spirit of Innovation

With breakthrough solutions packed into every inch, The Ed Table truly embodies the inventor's spirit-providing the most complete maker experience available. Maximizing creative time while minimizing the amount of logistical preparation work and clean-up was the driving factor behind the design concept. For schools and teachers interested in project-based learning, the Ed Table is a natural extension and fundamental element for engaging learners.

Includes finish choice, trash cans, storage bins, electrical outlets and six metal stools!

CEF-Custom Educational Furnishings 1-800-255-9189 www.cefinc.com